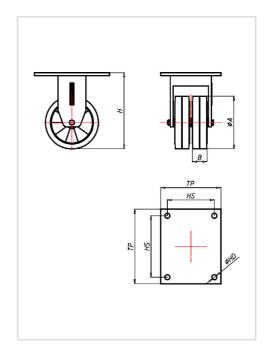

| Fixed castor                                            | Wheel-⊘ A x width B mm: 300x60+60 |
|---------------------------------------------------------|-----------------------------------|
| Load Capacity kg:                                       | 1400                              |
| Load capacity tested according to EN 12530 and EN 12527 |                                   |
| Overall height H mm:                                    | 380                               |
| Dimension of top plate TP                               | 255x205                           |
| mm:                                                     |                                   |
| Hole spacing HS mm:                                     | 210x160                           |
| Hole-Ø HD mm:                                           | 17                                |
| Wheel bearing:                                          | Ball bearing                      |