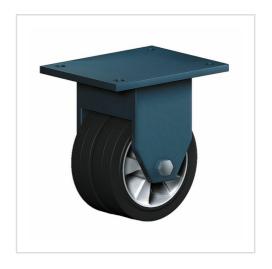

# Fixed castor EDDF 300 EEK

Extra Heavy Duty Series EDD - Wheel E

# Wheel

Tread: Elastic solid rubber tyre, black, 73±5 Shore A, vulcanised on wheel centre

Wheel centre: Die-cast aluminium alloy

#### Fork

For applications where a super strong and durable caster is required,

one tapered roller and one axial ball bearing, dust protection ring, very strong integrated Kingpin, locked nut, grease nipple, wheel axle bolted, finish – painted